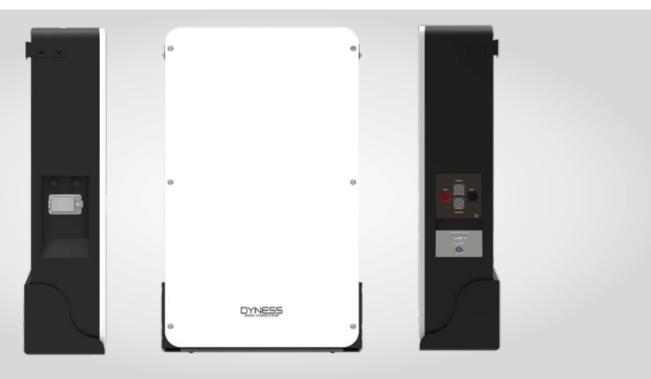

## Powerbox Pro

ENERGY STORAGE SOLUTIONS

LiFePO4 chemistry battery with safety performance and longer cycle life, which offers you various capacities to meet more of your requirements. **APP Monitoring • Various Installation • IP65 Protection • Flexible Expansion** 

## **Technical Parameters**

| Model                           | Powerbox Pro                                                                      |
|---------------------------------|-----------------------------------------------------------------------------------|
| Battery Type                    | LiFePO4                                                                           |
| Battery Capacity                | 200Ah                                                                             |
| Nominal Battery Energy          | 10.24kWh                                                                          |
| Recommend Output Power          | 5.12kW                                                                            |
| Max Output Power                | 7.68kW                                                                            |
| Net Weight                      | 115kg                                                                             |
| Nominal Voltage                 | 51.2V                                                                             |
| Dimension[W*D*H]                | 555*210*1020mm                                                                    |
| Working Voltage                 | 44.8~58.4V                                                                        |
| Charging Temp. Range            | 0-50°C                                                                            |
| Discharging Temp. Range         | -20-55°C                                                                          |
| Communication                   | CAN / RS485/RS232                                                                 |
| Warranty                        | 10 Years                                                                          |
| Warranty Document Supplied      | Yes                                                                               |
| Calendar Life <sup>[1]</sup>    | >6000 Cycles                                                                      |
| Protection Level                | IP65                                                                              |
| Scalability                     | Up to 4 units in parallel                                                         |
| Color                           | White                                                                             |
| Alarms                          | Overcharge/Overdischarge/Overcurrent/<br>Overtemperature/Short Circuit            |
| Monitoring & Protection         | Each system has smart BMS, breaker<br>embedded in system                          |
| Pros                            | Can be used in both off-grid and hybrid setups, compact design, modular expansion |
| Compatible Inverters            | Victron/SMA/Goodwe/ Imeon /Solis/SAJ /<br>Growatt/Luxpower/Voltronic/Deye etc.    |
| Certification & Safety Standard | TUV/CE/UN38.3<br>CEI-021 Undergoing                                               |